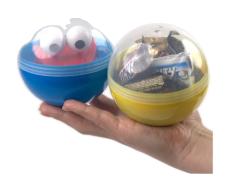

## **Prize Information**

- Plush Toys:
  - **Size**: Max 8" (10" allowed in certain cases)
  - **Weight**: Max about 1.lb
- Shirts & Similar Items:
  - Must be folded/rolled and secured with rubber bands
- Small Prizes:
  - Can be placed in round capsules (sizes between 2" and 6")