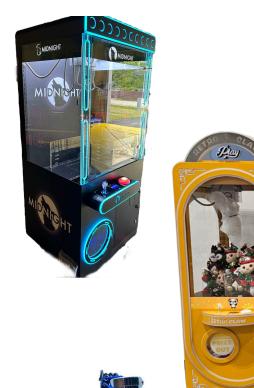

# 1. Midnight Crane Machine

- Dimensions:
  - Width: 31" Depth: 30" Height: 85"
- Required Electrical:
  - Circuit: 1 Dedicated 110V 20 Amp
  - Max Distance from Power Source: 50 feet
- Space Requirements:
  - Add 3 feet to all dimensions for space needed

## 2. Retro Claw Machine

- Dimensions:
  - Width: 30" Depth: 30" Height: 84"
- Required Electrical:
  - **Circuit**: 1 Dedicated 110V 20 Amp
  - Max Distance from Power Source: 50 feet
- Space Requirements:
  - Add 3 feet to all dimensions for space needed